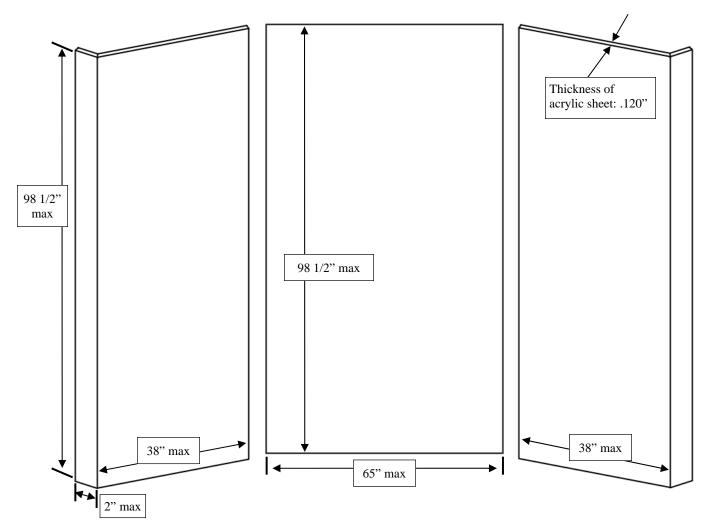

## WALL SURROUND

A Wall Surround is a wall system custom cut to fit perfectly over existing walls in the wet area of the bathroom. It is manufactured using a sheet of co-extruded DR/ABS (Durable Rubber Acrylic/Acrylantril Butadine Styrene). This sheet has a thickness of .120".

- Meets or exceeds Anzi code: Z124.8-1990
- Installed over existing walls
- 3-wall system is custom fit
- High gloss finish
- 90 degree bend on front panels for a finished look
- Thickness of acrylic sheet: .120"
- Consists of DR/ABS